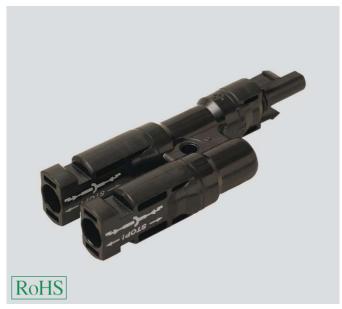

# PV MC4 branch socket, branch plug





## MC4 female branch connector

# (106.5)

## MC4 male branch connector



| Technical data                           |                    |
|------------------------------------------|--------------------|
| Connector system                         | MC4                |
| Rated voltage                            | DC 1500 V (UL)     |
| Rated current                            | 50 A               |
| Ambient temperature range                | -40 °C+90 °C (UL)  |
| Upper limiting temperature               | 105 °C             |
| Degree of protection                     | IP67               |
| Degree of protection, unmated            | IP2X               |
| Category                                 | CAT III            |
| Degree of pollution                      | 2