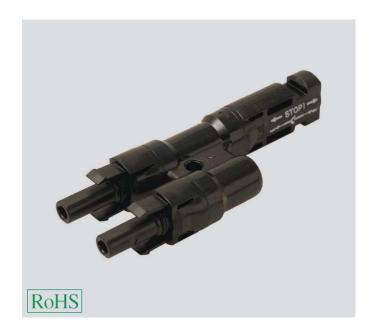

# PV MC4 branch socket, branch plug

## MC4 male branch connector

| Technical data                           |                    |
|------------------------------------------|--------------------|
| Connector system                         | MC4                |
| Rated voltage                            | DC 1500 V (UL)     |
| Rated current                            | 50 A               |
| Ambient temperature range                | -40 °C+90 °C (UL)  |
| Upper limiting temperature               | 105 °C             |
| Degree of protection                     | IP67               |
| Degree of protection, unmated            | IP2X               |
| Category                                 | CAT III            |
| Degree of pollution                      | 2                  |
| Max. contact resistance of the connector | 0.5 mΩ             |
| Rated Impulse Voltage                    | 12 kV              |
| Contact system                           | MULTILAM           |
| Contact material                         | Copper, tin plated |
| Insulation material                      | PC                 |
| Locking system                           | Locking Type       |
| Fire protection class                    | UL94:V-0           |
| UL-File number                           | E343181            |