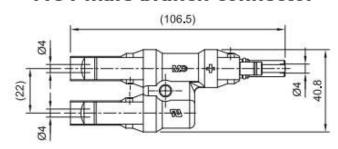

# PV MC4 branch socket, branch plug





## MC4 female branch connector

# (106.5)

## MC4 male branch connector



| Technical data                           |                    |
|------------------------------------------|--------------------|
| Connector system                         | MC4                |
| Rated voltage                            | DC 1500 V (UL)     |
| Rated current                            | 50 A               |
| Ambient temperature range                | -40 °C+90 °C (UL)  |
| Upper limiting temperature               | 105 °C             |
| Degree of protection                     | IP67               |
| Degree of protection, unmated            | IP2X               |
| Category                                 | CAT III            |
| Degree of pollution                      | 2                  |
| Max. contact resistance of the connector | 0.5 mΩ             |
| Rate